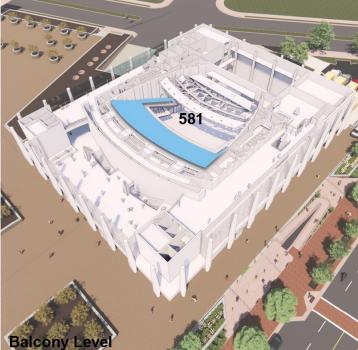

# Proposed Design Improvements New Seating Configuration

1359

ORCHESTRA
DRESS CIRCLE

Existing Count: 2488
New Seat Count: 2340
Reduction: <148>

Seat Average Width Remains at 20.33"
Introduction of 19 Wheelchair Locations