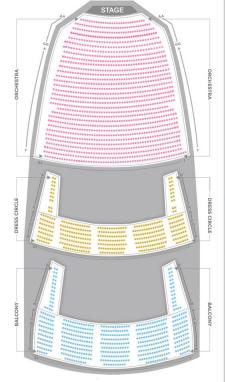

# Proposed Design Improvements New Seating Configuration

1359

ORCHESTRA
DRESS CIRCLE

Existing Count: 2488
New Seat Count: 2340
Reduction: <148>

Seat Average Width Remains at 20.33"
Introduction of 19 Wheelchair Locations