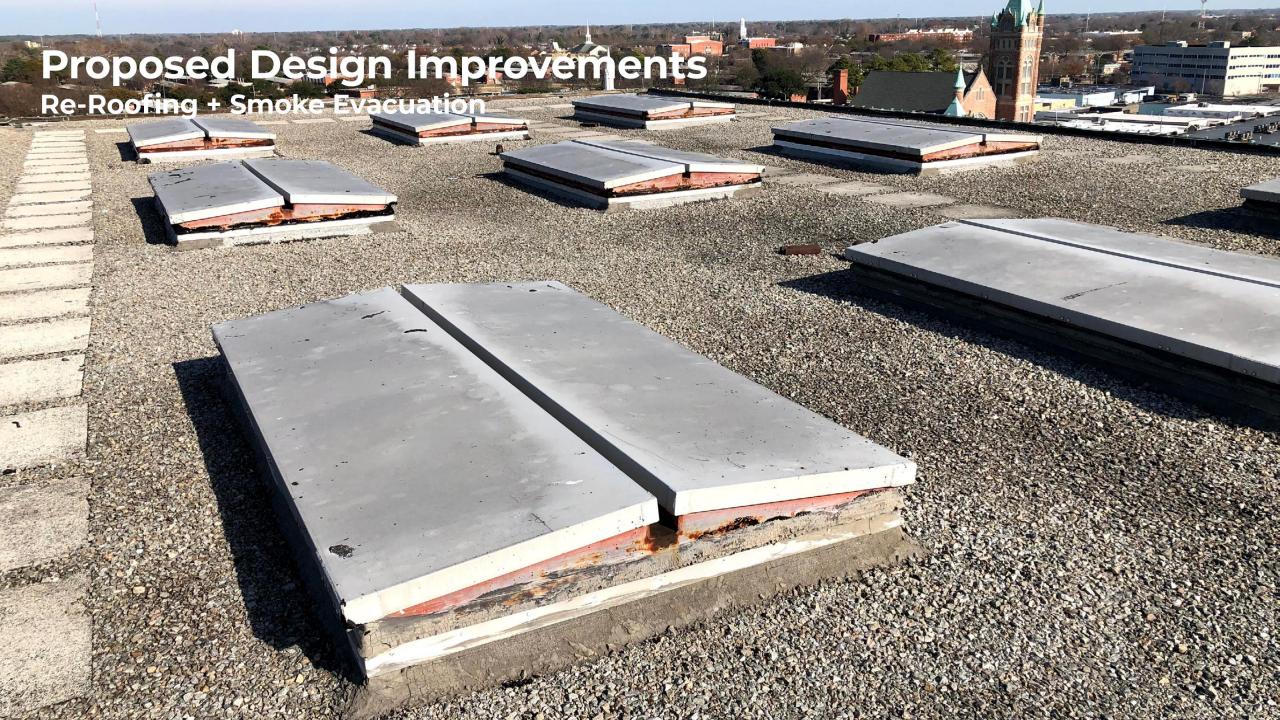

Orchestra Level

Full Theatre, Acoustics, Lighting, Rigging + Stage improvements

**Loading Dock Expansion + Roof Covering and Performer + Catering Entry** 

Refresh Orchestra level, Sub-Stage, and Basement Performer Support Spaces