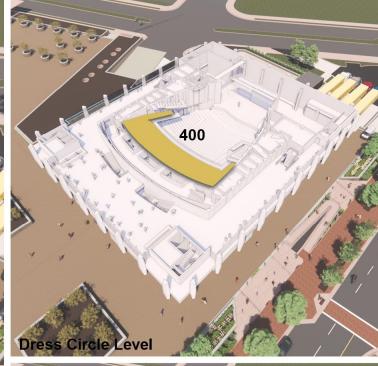

# Proposed Design Improvements New Seating Configuration

1359

ORCHESTRA
DRESS CIRCLE

Existing Count: 2488
New Seat Count: 2340
Reduction: <148>

Seat Average Width Remains at 20.33"
Introduction of 19 Wheelchair Locations