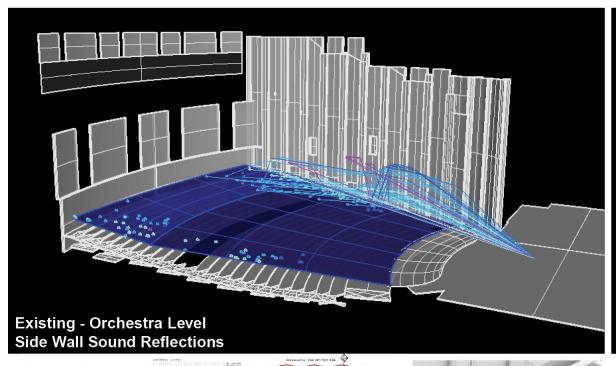

Orchestra Level

Full Theatre, Acoustics, Lighting, Rigging + Stage improvements

**Loading Dock Expansion + Roof Covering and Performer + Catering Entry** 

Refresh Orchestra level, Sub-Stage, and Basement Performer Support Spaces