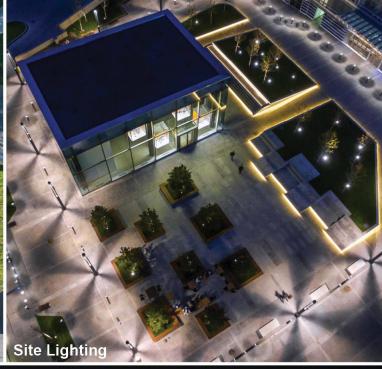

nd culture in the region.

**Experience** 

Respect Historic Significance

Modernize Back of House







#### **Expanded Lobbies w/ New Glass Wall System**

Modern Theatre Average 8-12 SF/Person

Expanded Orchestra Lobby Existing - 5.4 SF/Person Proposed - 7.4 SF/Person









# Proposed Design Improvements New Seating Configuration

1359



ORCHESTRA
DRESS CIRCLE

Existing Count: 2488
New Seat Count: 2340
Reduction: <148>

Seat Average Width Remains at 20.33"
Introduction of 19 Wheelchair Locations





Orchestra Level



Full Theatre, Acoustics, Lighting, Rigging + Stage improvements











**Loading Dock Expansion + Roof Covering and Performer + Catering Entry** 



Refresh Orchestra level, Sub-Stage, and Basement Performer Support Spaces

















Plaza Improvements









## Chrysler Hall Improvements - Budget

Estimated Cost – April 2020: \$70,000,000

• COVID + Market Escalation: \$27,000,000

 Source ENR and AGC Virginia Confirmed Percentages of 38% since 2020 for local region

Current Anticipated Costs: \$97,000,000

### Chrysler Hall Improvements - Schedule

- Project Startup, Scoping, and 12 Months
   Design
- Permitting, Construction Contract, and Submittals

- 6 Months

Construction

- 15 Months

Construction must commence based on SevenVenues Broadway schedule to limit shutdown time to a single 'dark' season. Construction to commence in June and continue through September of the following year.