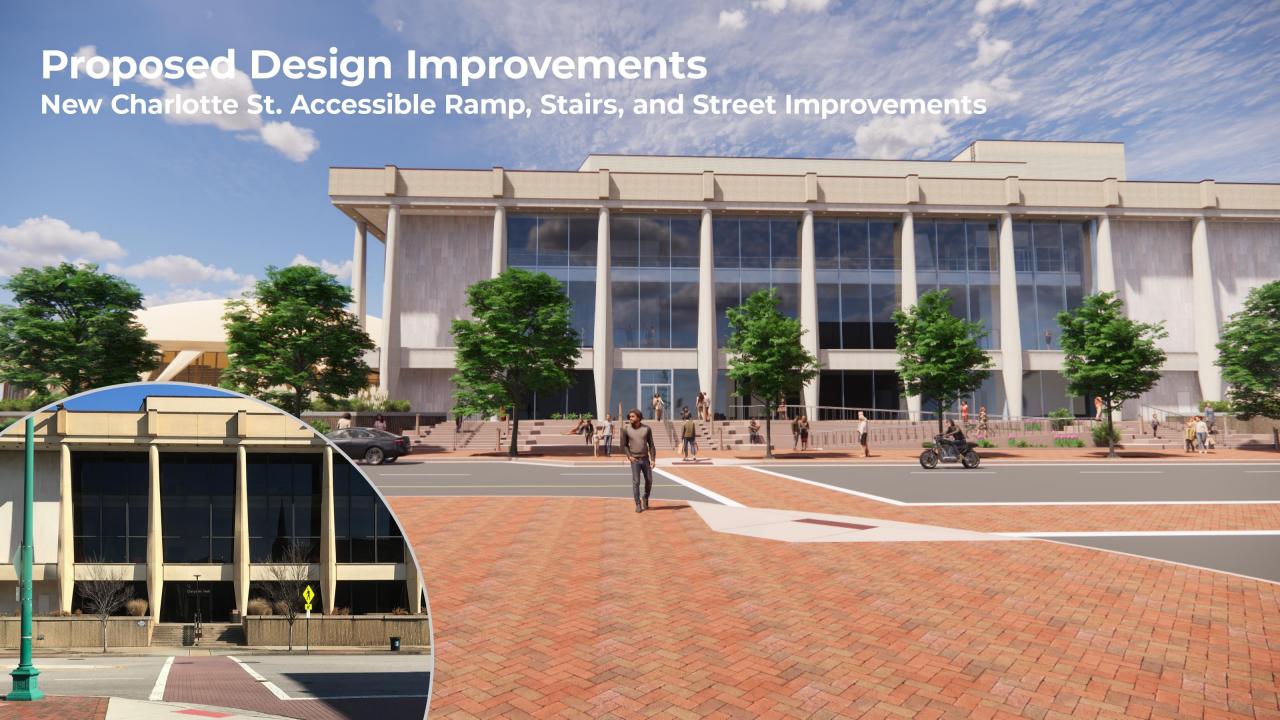

# Chrysler Hall

City Council Retreat November 27, 2023

#### **Chrysler Hall Improvements Project Goals**

The overarching goal of the project is to re-imagine the Chrysler-Scope Complex as a modernized icon that will represent the City of Norfolk as the uncontested leader of arts and culture in the region.

**Experience** 

Respect Historic Significance

Modernize Back of House







#### **Expanded Lobbies w/ New Glass Wall System**

Modern Theatre Average 8-12 SF/Person

Expanded Orchestra Lobby Existing - 5.4 SF/Person Proposed - 7.4 SF/Person









# Proposed Design Improvements New Seating Configuration

1359



ORCHESTRA
DRESS CIRCLE

Existing Count: 2488
New Seat Count: 2340
Reduction: <148>

Seat Average Width Remains at 20.33"
Introduction of 19 Wheelchair Locations





Orchestra Level



Full Theatre, Acoustics, Lighting, Rigging + Stage improvements











**Loading Dock Expansion + Roof Covering and Performer + Catering Entry** 



Refresh Orchestra level, Sub-Stage, and Basement Performer Support Spaces

















Plaza Improvements









## Chrysler Hall Improvements - Budget

Estimated Cost – April 2020: \$70,000,000

• COVID + Market