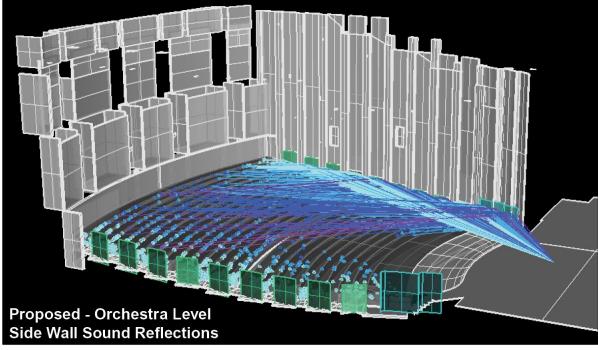

Orchestra Level

Full Theatre, Acoustics, Lighting, Rigging + Stage improvements

**Loading Dock Expansion + Roof Covering and Performer + Catering Entry** 

Refresh Orchestra level, Sub-Stage, and Basement Performer Support Spaces