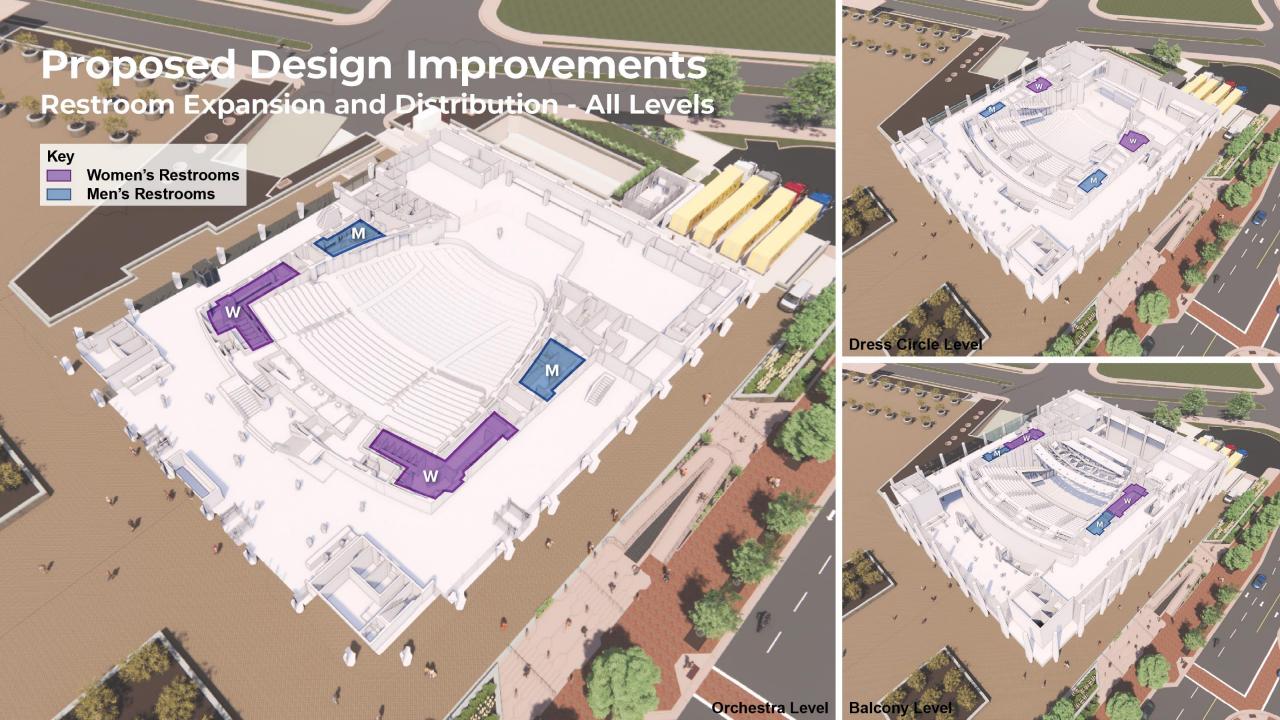

# Proposed Design Improvements New Seating Configuration

1359

ORCHESTRA
DRESS CIRCLE

Existing Count: 2488
New Seat Count: 2340
Reduction: <148>

Seat Average Width Remains at 20.33"
Introduction of 19 Wheelchair Locations