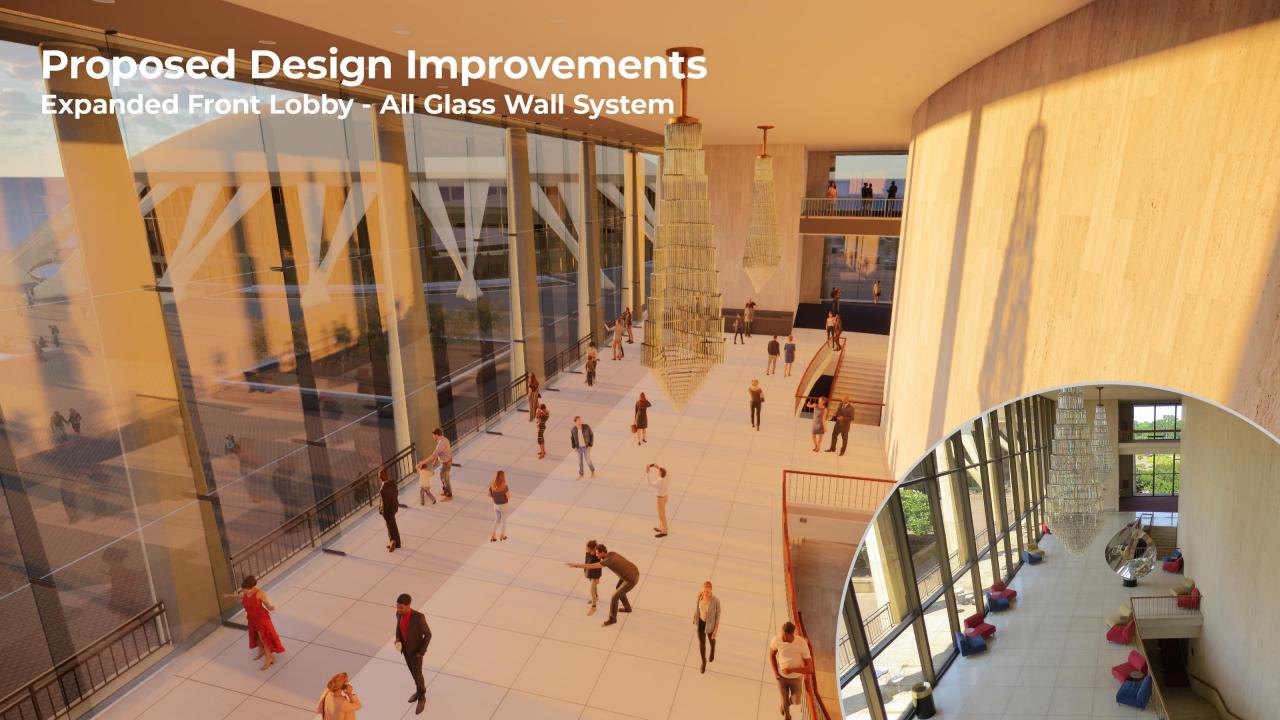

#### **Expanded Lobbies w/ New Glass Wall System**

Modern Theatre Average 8-12 SF/Person

Expanded Orchestra Lobby Existing - 5.4 SF/Person Proposed - 7.4 SF/Person