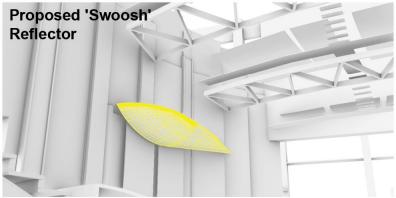

#### **Expanded Lobbies w/ New Glass Wall System**

Modern Theatre Average 8-12 SF/Person

Expanded Orchestra Lobby Existing - 5.4 SF/Person Proposed - 7.4 SF/Person