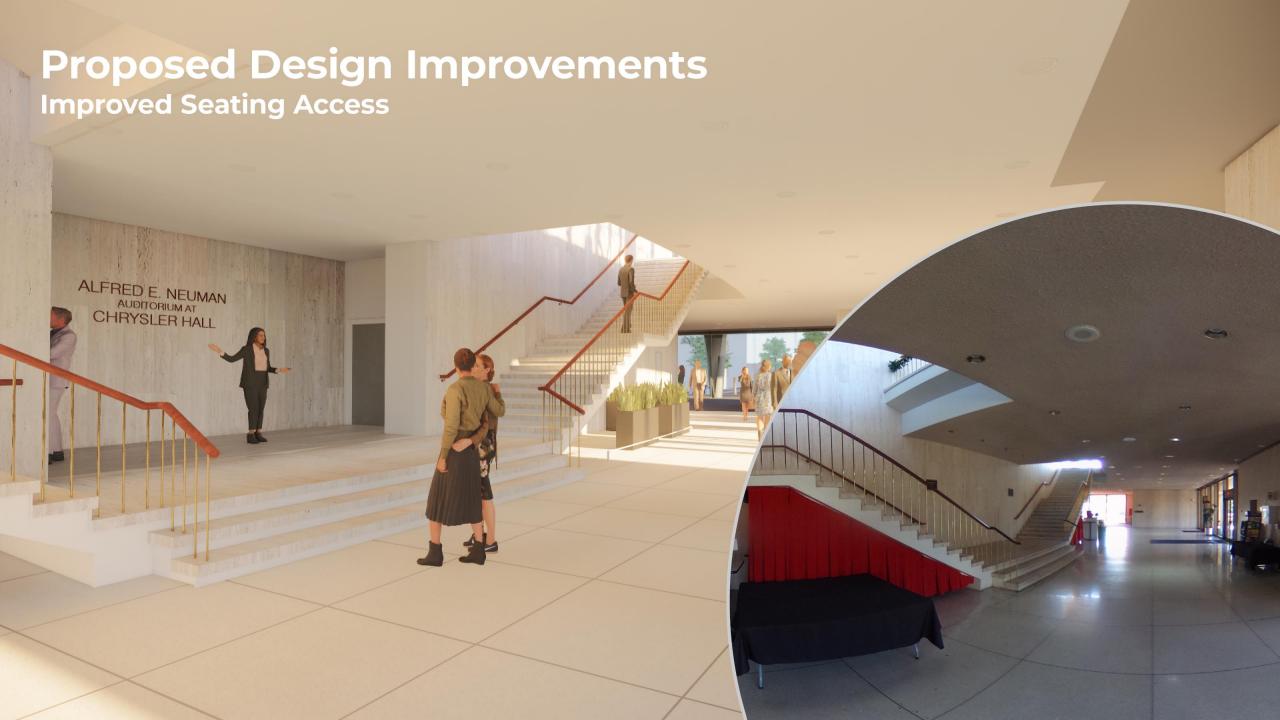

# Proposed Design Improvements New Seating Configuration

1359

ORCHESTRA
DRESS CIRCLE

Existing Count: 2488
New Seat Count: 2340
Reduction: <148>

Seat Average Width Remains at 20.33"
Introduction of 19 Wheelchair Locations