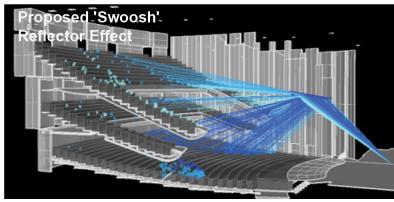

#### **Expanded Lobbies w/ New Glass Wall System**

Modern Theatre Average 8-12 SF/Person

Expanded Orchestra Lobby Existing - 5.4 SF/Person Proposed - 7.4 SF/Person