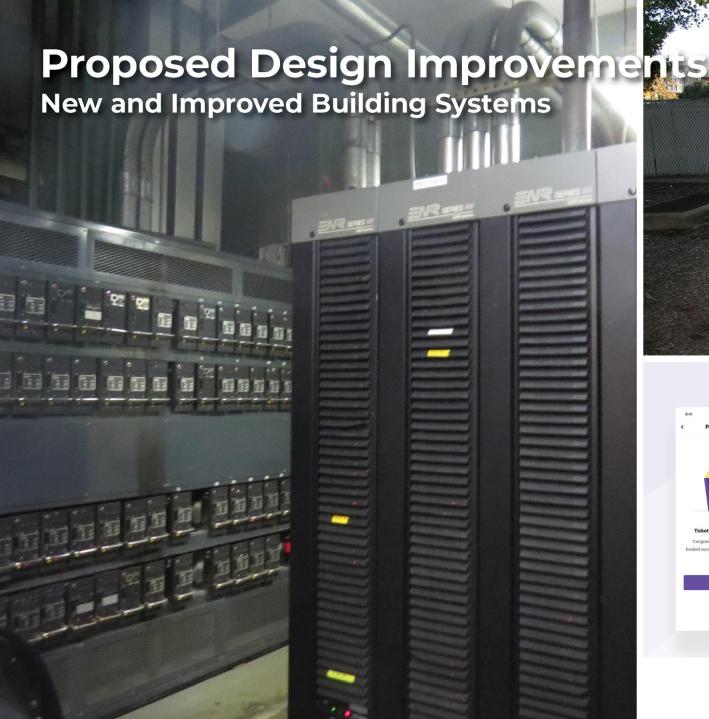

#### **Chrysler Hall Improvements Project Goals**

The overarching goal of the project is to re-imagine the Chrysler-Scope Complex as a modernized icon that will represent the City of Norfolk as the uncontested leader of arts and culture in the region.