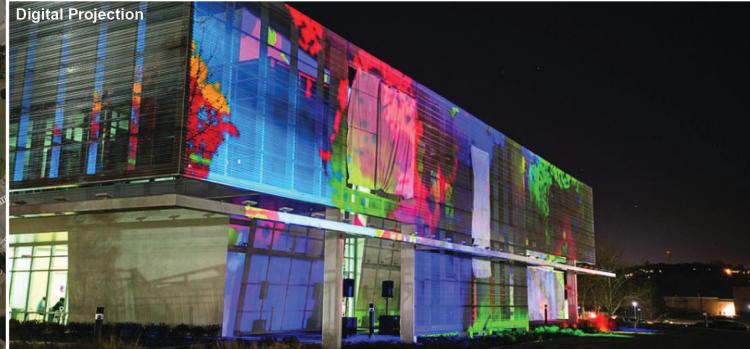

culture in the region.

**Experience** 

Respect Historic Significance

Modernize Back of House







#### **Expanded Lobbies w/ New Glass Wall System**

Modern Theatre Average 8-12 SF/Person

Expanded Orchestra Lobby Existing - 5.4 SF/Person Proposed - 7.4 SF/Person









# Proposed Design Improvements New Seating Configuration

1359



ORCHESTRA
DRESS CIRCLE

Existing Count: 2488
New Seat Count: 2340
Reduction: <148>

Seat Average Width Remains at 20.33"
Introduction of 19 Wheelchair Locations





Orchestra Level



Full Theatre, Acoustics, Lighting, Rigging + Stage improvements











**Loading Dock Expansion + Roof Covering and Performer + Catering Entry** 



Refresh Orchestra level, Sub-Stage, and Basement Performer Support Spaces

















Plaza Improvements









## Chrysler Hall Improvements - Budget

Estimated Cost – April 2020: \$70,000,000

• COVID + Market Escalation: \$27,000,000

 Source ENR and AGC Virginia Confirmed Percentages of 38% since 2020 for local region

Current Anticipated Costs: \$97,000,000

### Chrysler Hall Improvements - Schedule

- Project Startup, Scoping, and 12 Months
   Design
- Permitting, Construction Contract, and Submittals

- 6 Months

Construction

- 15 Months

Construction must commence based on SevenVenues Broadway schedule to limit shutdown time to a single 'dark' season. Construction to commence in June and continue through September of the following year.