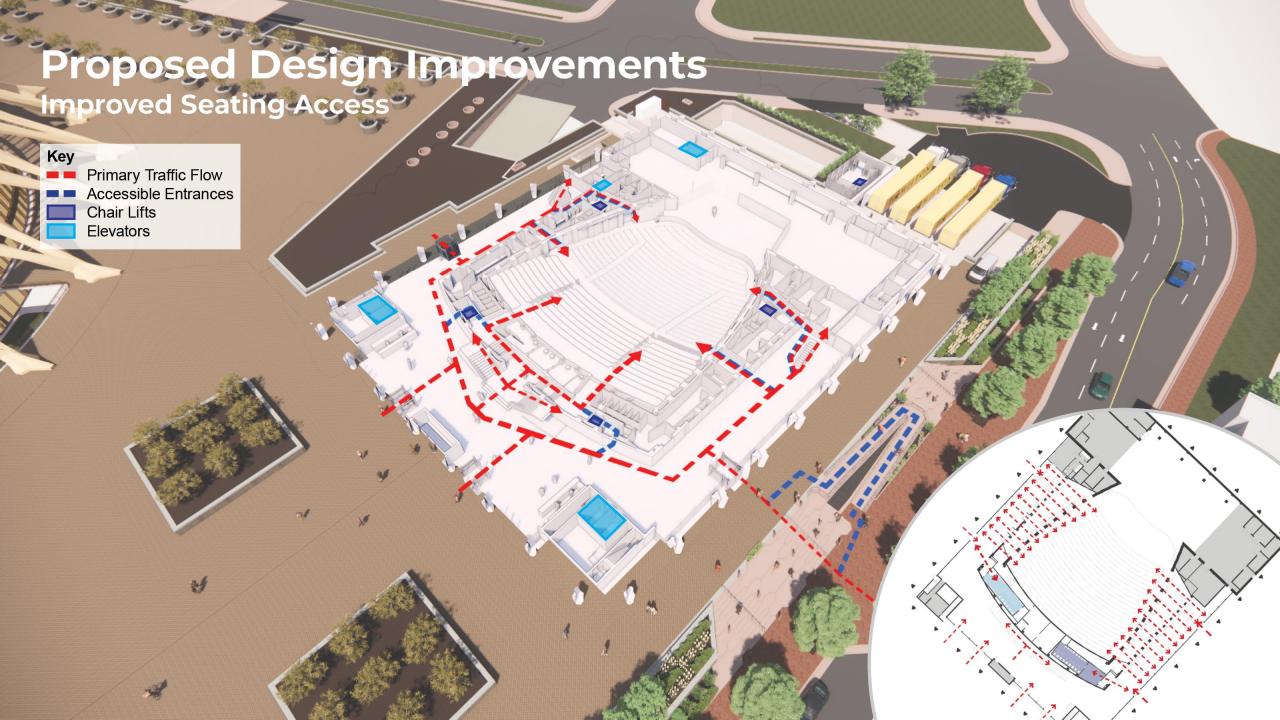

# Chrysler Hall

City Council Retreat November 27, 2023

#### **Chrysler Hall Improvements Project Goals**

The overarching goal of the project is to re-imagine the Chrysler-Scope Complex as a modernized icon that will represent the City of Norfolk as the uncontested leader of arts and culture in the region.

**Experience** 

Respect Historic Significance

Modernize Back of House







#### **Expanded Lobbies w/ New Glass Wall System**

Modern Theatre Average 8-12 SF/Person

Expanded Orchestra Lobby Existing - 5.4 SF/Person Proposed - 7.4 SF/Person









# Proposed Design Improvements New Seating Configuration

1359



ORCHESTRA
DRESS CIRCLE

Existing Count: 2488
New Seat Count: 2340
Reduction: <148>

Seat Average Width Remains at 20.33"
Introduction of 19 Wheelchair Locations





Orchestra Level



Full Theatre, Acoustics, Lighting, Rigging + Stage improvements











**Loading Dock Expansion + Roof Covering and Performer + Catering Entry** 



Refresh Orchestra level, Sub-Stage, and Basement Performer Support Spaces

















Plaza Improvements









## Chrysler Hall Improvements - Budget

Estimated Cost – April 2020: \$70,000,000

• COVID + Market Escalation: \$27,000,000

 Source ENR and AGC Virginia Confirmed Percentages of 38% since 2020 for local region

Current Anticipated Costs: \$97,000,000

### Chrysler Hall Imp