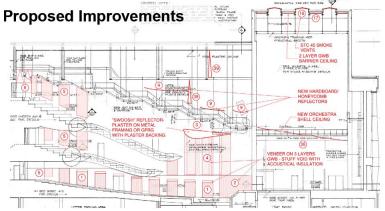

Orchestra Level

Full Theatre, Acoustics, Lighting, Rigging + Stage improvements

**Loading Dock Expansion + Roof Covering and Performer + Catering Entry** 

Refresh Orchestra level, Sub-Stage, and Basement Performer Support Spaces