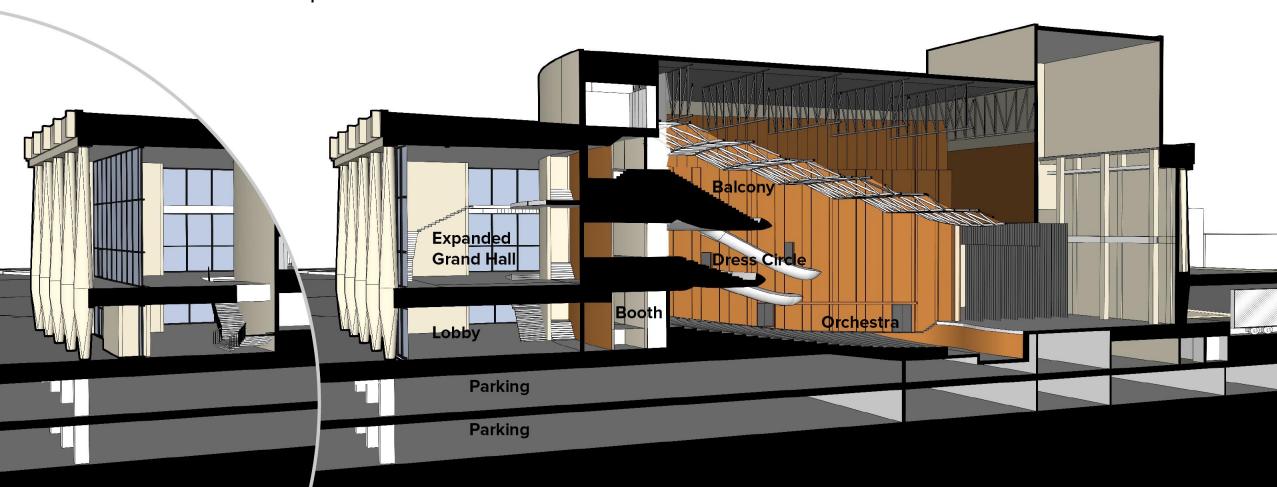

#### **Expanded Lobbies w/ New Glass Wall System**

Modern Theatre Average 8-12 SF/Person

Expanded Orchestra Lobby Existing - 5.4 SF/Person Proposed - 7.4 SF/Person

# Proposed Design Improvements New Seating Configuration

1359

ORCHESTRA
DRESS CIRCLE

Existing Count: 2488
New Seat Count: 2340
Reduction: <148>

Seat Average Width Remains at 20.33"
Introduction of 19 Wheelchair Locations

Orchestra Level

Full Theatre, Acoustics, Lighting, Rigging + Stage improvements

**Loading Dock Expansion + Roof Covering and Performer + Catering Entry** 

Refresh Orchestra level, Sub-Stage, and Basement Performer Support Spaces