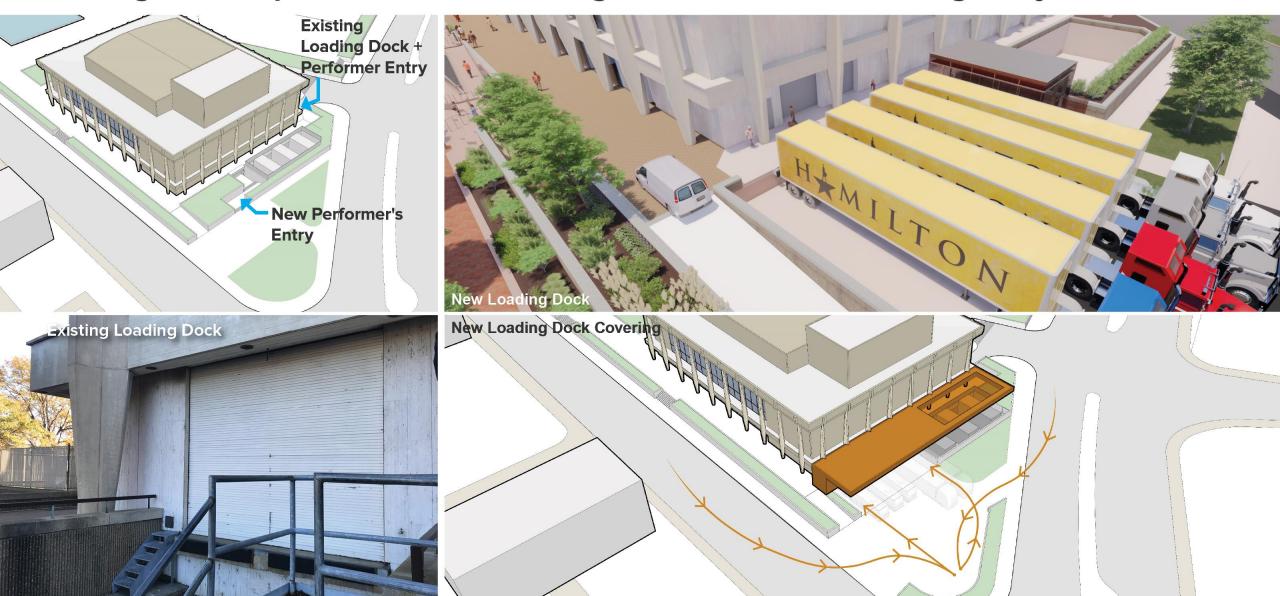

Orchestra Level

Full Theatre, Acoustics, Lighting, Rigging + Stage improvements

**Loading Dock Expansion + Roof Covering and Performer + Catering Entry** 

Refresh Orchestra level, Sub-Stage, and Basement Performer Support Spaces