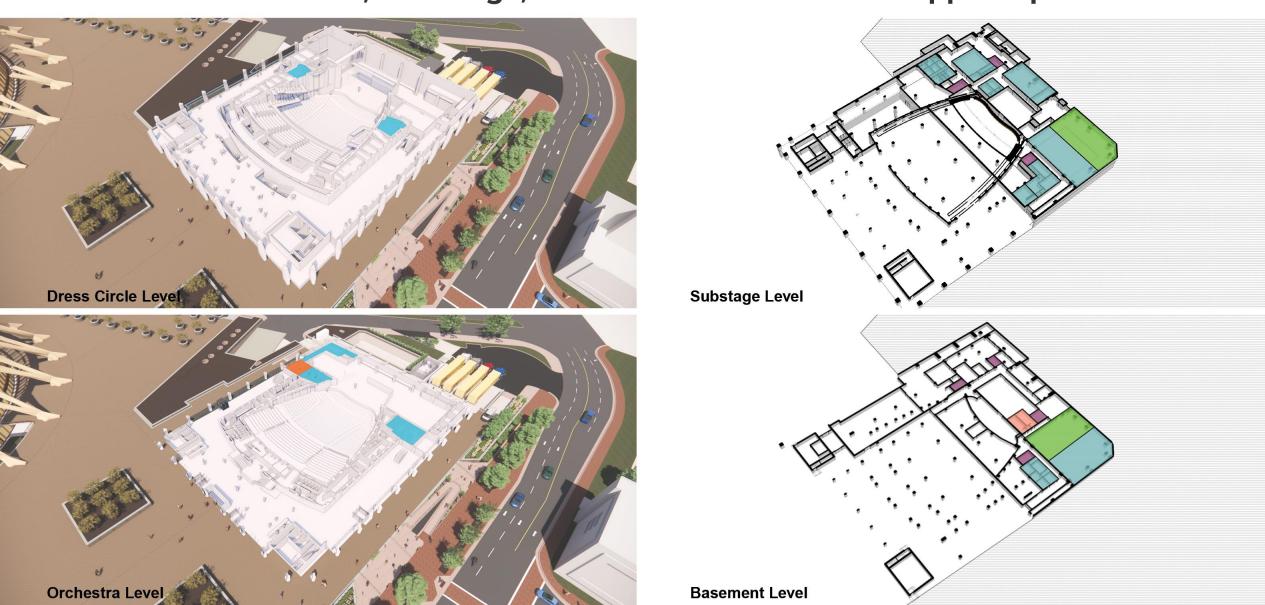

Orchestra Level

Full Theatre, Acoustics, Lighting, Rigging + Stage improvements

**Loading Dock Expansion + Roof Covering and Performer + Catering Entry** 

Refresh Orchestra level, Sub-Stage, and Basement Performer Support Spaces